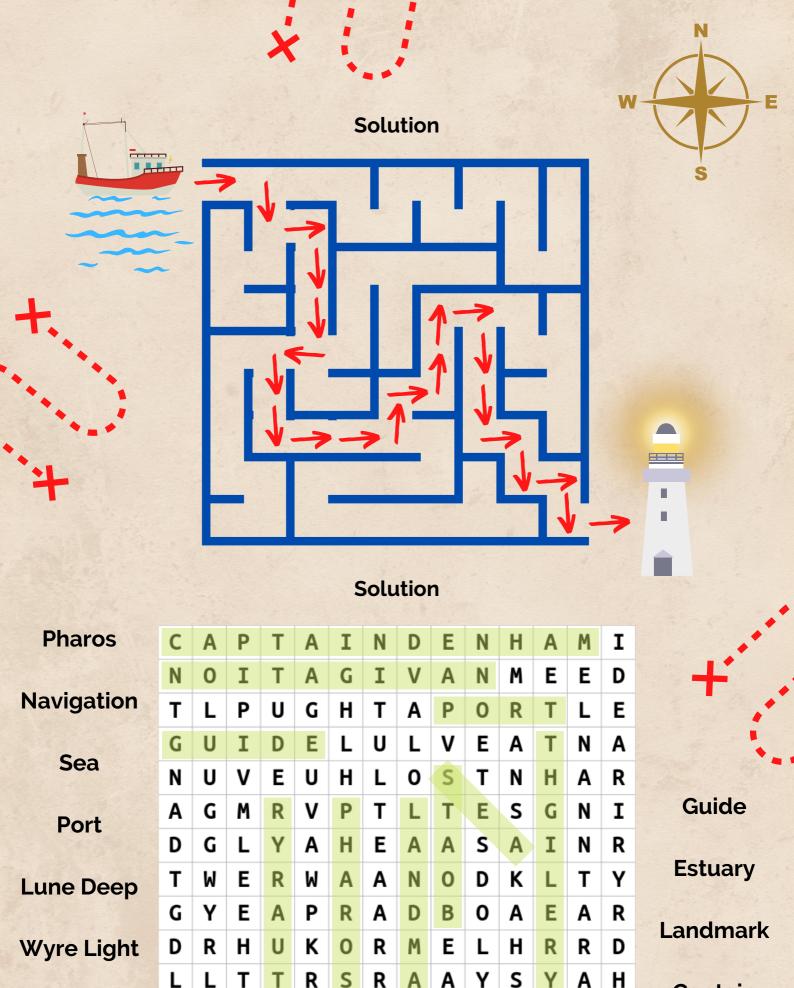

Help guide the boat back to shore!

## Solve Captain Denham's word search!

| Pharos |  |
|--------|--|
|--------|--|

**Navigation** 

Sea

Port

**Lune Deep** 

**Wyre Light** 

| С | Α | P  | T | Α | I | N | D | Ε | N | Н | Α | M | Ι |
|---|---|----|---|---|---|---|---|---|---|---|---|---|---|
| N | 0 | I  | T | Α | G | Ι | ٧ | Α | N | M | Ε | Ε | D |
| Т | L | Р  | U | G | Н | Т | Α | Р | 0 | R | Т | L | Ε |
| G | U | I  | D | E | L | U | L | V | Ε | Α | Т | N | Α |
| N | U | ٧  | Ε | U | Н | L | 0 | S | Т | N | Н | Α | R |
| Α | G | M  | R | V | Р | T | L | Т | Ε | S | G | N | I |
| D | G | L  | Υ | Α | Н | E | Α | Α | S | Α | I | N | R |
| Т | W | Ε  | R | W | Α | Α | N | 0 | D | K | L | Т | Υ |
| G | Υ | Е  | Α | Р | R | Α | D | В | 0 | Α | E | Α | R |
| D | R | Н  | U | K | 0 | R | М | Е | L | Н | R | R | D |
| L | L | Т  | Т | R | S | R | Α | Α | Y | S | Υ | Α | Н |
| I | Α | 0  | S | Н | N | Ε | R | R | Р | Р | W | I | С |
| Α | S | R  | Ε | L | I | M | K | Α | G | Α | Α | Т | Α |
| F | ı | IJ | N | F | D | F | F | Р | 1 | F | Т | Δ | G |

Guide

Estuary

Landmark

Captain Denham

**Boats** 

Captain

**Denham** 

**Boats** 