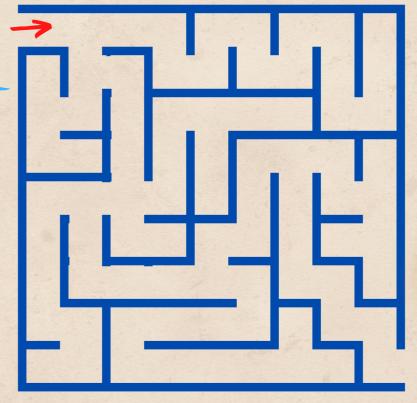

Help guide the boat back to shore!







## Solve Captain Denham's word search!

| Pharos |  |
|--------|--|
|--------|--|

**Navigation** 

Sea

Port

**Lune Deep** 

**Wyre Light** 

| С | Α | P  | T | Α | I | N | D | Ε | N | Н | Α | M | Ι |
|---|---|----|---|---|---|---|---|---|---|---|---|---|---|
| N | 0 | I  | T | Α | G | Ι | ٧ | Α | N | M | Ε | Ε | D |
| Т | L | Р  | U | G | Н | Т | Α | Р | 0 | R | Т | L | Ε |
| G | U | I  | D | E | L | U | L | V | Ε | Α | Т | N | Α |
| N | U | ٧  | Ε | U | Н | L | 0 | S | Т | N | Н | Α | R |
| Α | G | M  | R | V | Р | T | L | Т | Ε | S | G | N | I |
| D | G | L  | Υ | Α | Н | E | Α | Α | S | Α | I | N | R |
| Т | W | Ε  | R | W | Α | Α | N | 0 | D | K | L | Т | Υ |
| G | Υ | Е  | Α | Р | R | Α | D | В | 0 | Α | E | Α | R |
| D | R | Н  | U | K | 0 | R | М | Е | L | Н | R | R | D |
| L